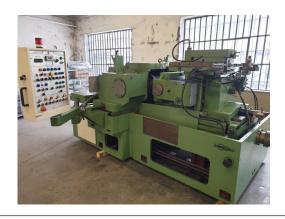

## **GHIRINGHELLI 500 SP600**

**Kind: Centerless grinder** 

**Manufacturer: GHIRINGHELLI** 

Model: 500 SP600

Year: 1981 Serial: -Stock: P848

Machine is being mechanically and electrically rebuilt (NC)

## **TECHNICAL DETAILS**

- work grinding wheel diameter : 600 [mm] - grinding wheel width : 500 [mm]

## **EQUIPMENT**

- in feed working device
- loading gantry with storage magazine
- lubricating tank with paper filtration
- cooling unit
- speed variator on the driven grinding wheel
- various grinding wheel holders shaft
- various grinding wheel holders flanges
- various grinding wheels
- new rebuilt machine with numerical axis on grinding wheel holder slide